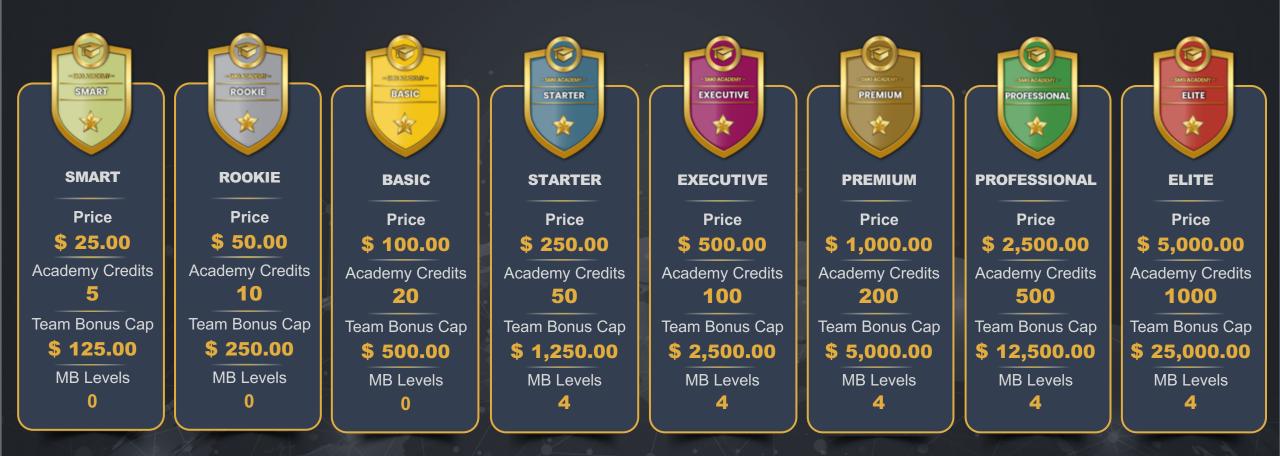

for Fintech, SAAS and Blockchain.



## THE SMG ACADEMY



The SMG Academy is an online education platform designed to help you learn about some of the biggest industries in the world.

SMG Academy has big variety of courses in various languages, more courses are added on a regular basis.

Courses on offer cover fintech industry sectors such as:

Blockchain | Cryptocurrencies | Trading | Compliance | Forex



## LOYALTY PROGRAMME - SMG TOKENS



- SolMax Group introduces its new loyalty programme, with which it rewards its Members for their loyalty.
- With every purchase on our platform, Members receive loyalty points.
- These loyalty points, can be used for purchases on our platform.
- In the future loyalty points can be converted the SMG tokens for other usage options.



### PACKAGES







## SOLMAX GROUP INDEPENDENT MARKETING PARTNER

## **COMPENSATION PLAN 2.0**

## SOLMAX GROUP MEMBER

DEPENDENT MARKETING

Becoming a Member gives you the opportunity to make an additional income by simply sharing the SMG Academy Courses and business opportunity with other people.

Every Member will receive their own personal online virtual business office to operate their business globally.



COPYRIGHT SOLMAX GROUP APRIL 2021

**Ranks and** 

Leadership Bonus

#### Members will receive:

10%

#### **DIRECT SALES BONUS**

e.g., If you sell an Elite Package of \$ 5,000 You receive a 10% Sales Commission of \$ 500.

Five Elite package sales allows the Member to make Ranks and Leadership Bonus

\$ 2,500 in Direct Bonuses







## **TEAM VOLUME BONUS**

You will receive 10% TEAM VOLUME