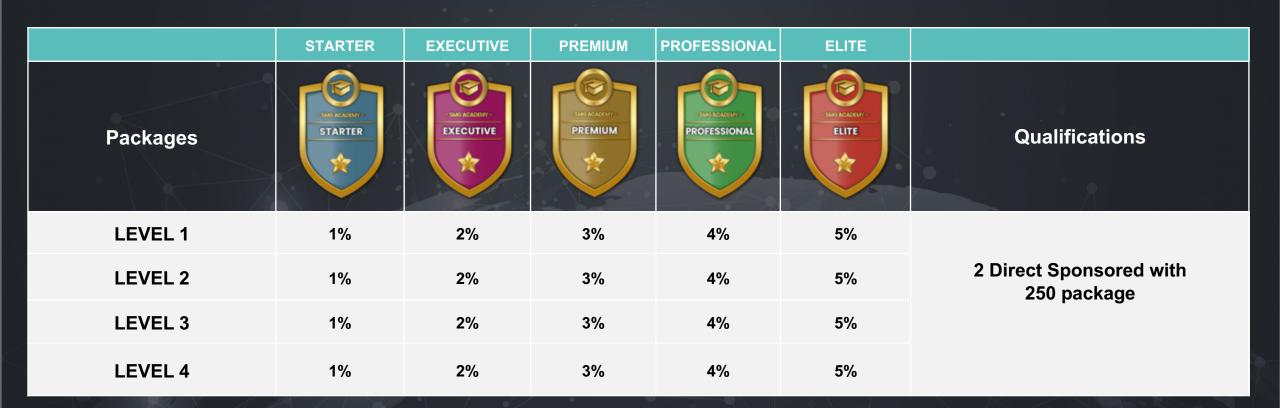

ve:

10%

#### **DIRECT SALES BONUS**

e.g., If you sell an Elite Package of \$ 5,000 You receive a 10% Sales Commission of \$ 500.

Five Elite package sales allows the Member to make Ranks and Leadership Bonus

\$ 2,500 in Direct Bonuses







## **TEAM VOLUME BONUS**

You will receive 10% TEAM VOLUME BONUS on a weekly basis from your weaker team.

Member 
\$ 10,000 - \$ 5,000 = \$ 5,000
(RIGHT Team = Weaker Team)

LEFT TEAM w1 = \$ 10,000 in Sales (10 Premium Packages - \$ 1,000)

10% Team Volume Bonus = \$ 500

VOLUME CARRIED FORWARD
= \$ 5,000 to next week

**RIGHT TEAM** w1 = \$ 5,000 in Sales (5 Premium Packages - \$ 1,000)



## **MATCHING BONUS – 2.0**

- ✓ All qualified Members are paid a weekly matching bonus.
- ✓ Matching bonus is paid on the gross team bonus paid to Members.





## LEADERSHIP RANKS

| Rank                  | τν         | PLV       | Package   | TQ         | Reward           |
|-----------------------|------------|-----------|-----------|------------|------------------|
| IMP                   | 2,000      | 800       | BASIC     | MEMBER (2) | -                |
| Senior Manager        | 8,500      | 3,500     | STARTER   | IMP (2)    | -                |
| National Manager      | 25,000     | 10,000    | EXECUTIVE | SM (2)     | -                |
| Regional Manager      | 85,000     | 25,000    | EXECUTIVE | NM (2)     | -                |
| Senior Director       | 250,000    | 85,000    | PREMIUM   | RM (3)     | -                |
| National Director     | 650,000    | 250,000   | PREMIUM   | SD (3)     | Rolex            |
| Regional Dire