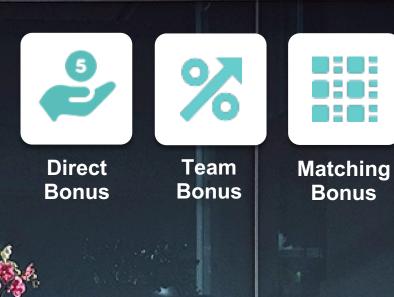

#### **DIRECT SALES BONUS**

e.g., If you sell an Elite Package of \$ 5,000 You receive a 10% Sales Commission of \$ 500.

Five Elite package sales allows the Member to make Ranks and Leadership Bonus

\$ 2,500 in Direct Bonuses

## **TEAM VOLUME BONUS**

You will receive 10% TEAM VOLUME BONUS on a weekly basis from your weaker team.

Member 
\$ 10,000 - \$ 5,000 = \$ 5,000
(RIGHT Team = Weaker Team)

LEFT TEAM w1 = \$ 10,000 in Sales (10 Premium Packages - \$ 1,000)

## **MATCHING BONUS – 2.0**

- ✓ All qualified Members are paid a weekly matching bonus.
- ✓ Matching bonus is paid on the gross team bonus paid to Members.